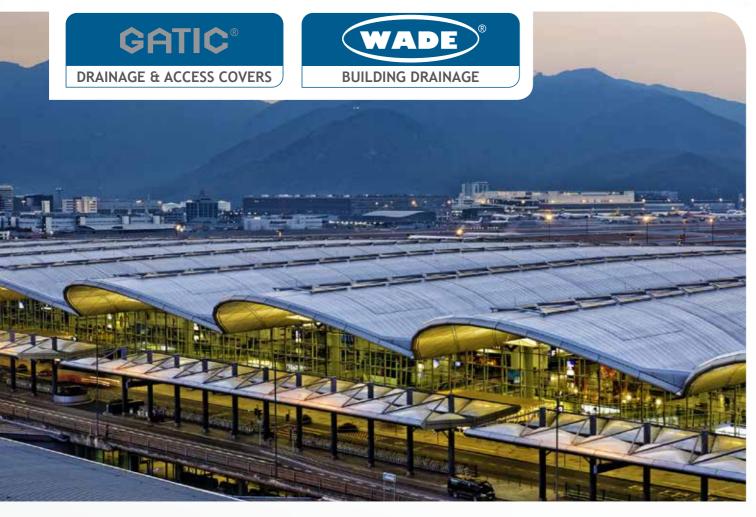

GATIC®

DRAINAGE & ACCESS COVERS

Gatic specialises in Intergrated Surface Water Management & Engineered Access Covers. For almost 90 Years Gatic Drainage systems have been used to capture control and return runoff safely in the natural water cycle.

### **HARMER**®

**BUILDING DRAINAGE** 

Harmer Building Drainage manages water inside and outside the building. Its systems allow designers, contractors and clients to realise the design, performance and installation benefits of fully intergrated drainage solutions.