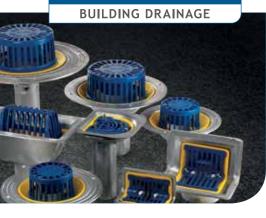

### **HARMER**®

**BUILDING DRAINAGE** 

Harmer Building Drainage manages water inside and outside the building. Its systems allow designers, contractors and clients to realise the design, performance and installation benefits of fully intergrated drainage solutions.

Harmer Building Drainage manages water inside and outside the building. Its systems allow designers, contractors and clients to realise the design, performance and installation benefits of fully integrated drainage solutions. High performance materials - stainless steel, cast iron and aluminium - give optimum corrosion resistance and durability. From above and below ground drainage, soil, waste and rainwater management to food processing and pharmaceutical, each Harmer system moves water with absolute confidence across the built environment.