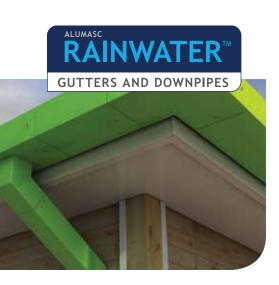

### RAINWATER

**GUTTERS AND DOWNPIPES** 

Alumasc Rainwater is the UK Market leader for Aluminium, Cast Iron & Steell Gutters and Downpipes. From cutting edge contemporary to traditional heritage systems.

Alumasc Rainwater is the UK market leader for Aluminium, Cast Iron and Steel gutters and downpipes. From cutting edge-contemporary to traditional heritage, Alumasc's metal rainwater systems outperform others whatever the weather. With a unique range of profiles, finishes and made-to-order options, we manufacture each metal system to the highest standard for strength, long life and durability.