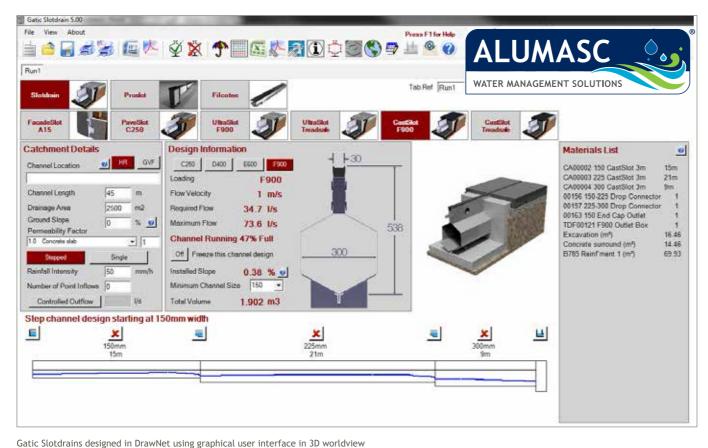

#### FREE AWMS Drainage Design Software

Our Design and Engineering software can be downloaded at www.alumascwms.co.uk. This includes Rainwater & Harmer calculators as well as taking you through the complete process of designing a Gatic Slotdrain or Filcoten channel drain system that will meet the requirements of your project. It is the same software that is developed for and used by our own engineers to plan the most advanced surface water drainage schemes in the world.

#### Satic Stocchains designed in Diawnet using graphical user interface in 5D worldview