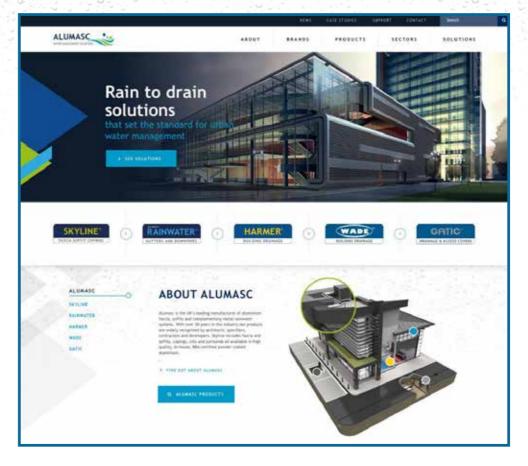

Rain to Drain solutions that set the standard for urban water management

Skyline's high performance weatherproofing and integrated guttering systems provide industry-leading rainwater protection. Skyline includes fascia and soffits, copings, cills and surrounds manufactured from high quality, in-house, BBA certified powder-coated aluminium.

The range suits both contemporary and traditional architecture. It's designed to meet industry standards and exceeds expectations in design, durability and performance. Easy to install, with 25 years life expectancy and 100%