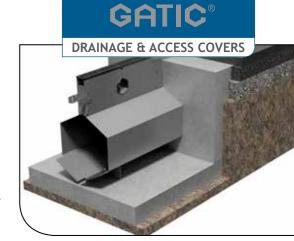

GATIC®

DRAINAGE & ACCESS COVERS

Gatic specialises in Intergrated Surface Water Management & Engineered Access Covers. For almost 90 Years Gatic Drainage systems have been used to capture control and return runoff safely in the natural water cycle.

Gatic's engineered access covers include gas and air tight, and heavy duty access covers.

With a history of installations dating back more than eighty years, Gatic is without doubt the proven international standard for engineered, heavy duty access covers and drainage gratings.