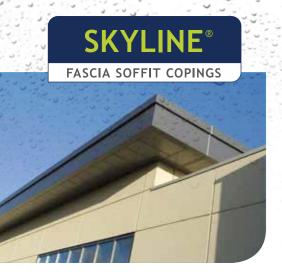

### **SKYLINE®**

**FASCIA SOFFIT COPINGS** 

Skylines high performance weatherproofing and intergrated guttering systems provide industry leading rainwater protection. Skyline includes Fascias, Soffits, Copings, Cills & Surrounds.

Rain to Drain solutions that set the standard for urban water management

Skyline's high performance weatherproofing and integrated guttering systems provide industry-leading rainwater protection. Skyline includes fascia and soffits, copings, cills and surrounds manufactured from high quality, in-house, BBA certified powder-coated aluminium.

The range suits both contemporary and traditional architecture. It's designed to meet industry standards and exceeds expectations in design, durability and performance. Easy to install, with 25 years life expectancy and 100%