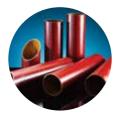

### RAINWATER

**GUTTERS AND DOWNPIPES** 

Alumasc Rainwater is the UK Market leader for Aluminium, Cast Iron & Steell Gutters and Downpipes. From cutting edge contemporary to traditional heritage systems.

Alumasc Rainwater is the UK market leader for Aluminium, Cast Iron and Steel gutters and downpipes. From cutting edge-contemporary to traditional heritage, Alumasc's metal rainwater systems outperform others whatever the weather. With a unique range of profiles, finishes and made-to-order options, we manufacture each metal system to the highest standard for strength, long life and durability.

Our Aluminium rainwater is BBA accredited and suitable for traditional and modern buildings. The range includes Cast, Pressed and Extruded systems and is lightweight, low maintenance and corrosion resistant.

Alumasc's Cast Iron rainwater is popular for many heritage and period properties in the UK. Available in black and seven Heritage colours, it's aesthetically pleasing, and is durable, incredibly strong and 100% recyclable.